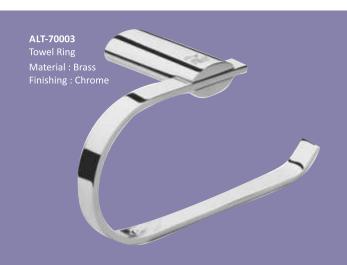

# **ALTAIR**

ALT-70006 Liquid Soap Dispenser Material : Brass Finishing : Chrome

ALT-70010 Brass Soap Dish Material : Brass Finishing : Chrome

ALT-70007 Bath Towel Rack 600mm Material : Brass Finishing : Chrome

> ALT-70001 Robe Hook Material : Brass Finishing : Chrome

ALT-70008 Towel Bar 600mm Material : Brass Finishing : Chrome

Finishing : Chrome