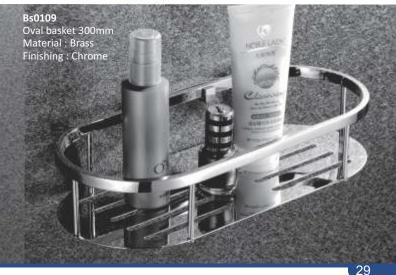

## Shower Basket

**Bs0129** Double Oval basket 300mm Material : Brass Finishing : Chrome