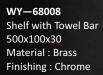

### S68002

Shelf with Roll Holder 160x100x87 Material : Brass Finishing : Chrome