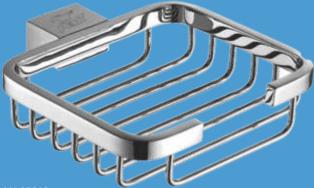

# 95 ANGLE

**K-71009** Forging Solid Soap Dish

-

**AN-95012** Glass Sq. Double Tumbler Holder

**AN-95018** Toilet Brush Holder Glass

AN-95010 Soap Dish Basket