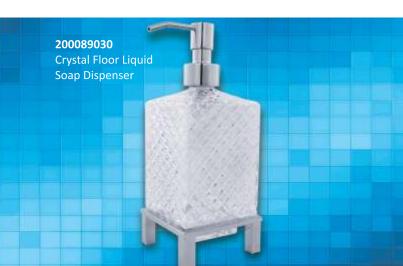

### **F32310WH** Corner shelf with hook

D

De:

**2660389C** Brass Floor Liquid Dispenser

F30304WH Shelf with towel ring & hook

The second

F-87003 Shelf with Soap Dish