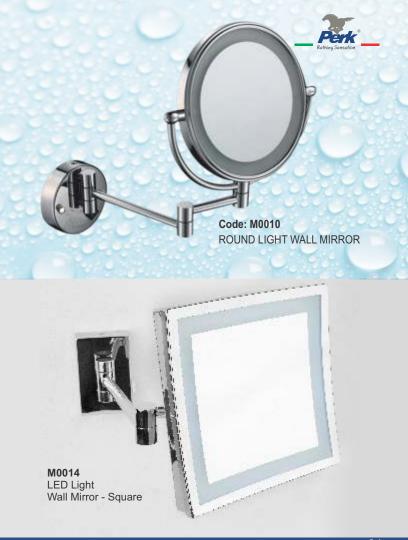

# MIRROR

M0012 Round Floor Mounting Mirror

M0005 8" Shaving & Cosmetic mirror Material : Brass Finishing : Chrome

M0009 Square Cosmetic Mirror Material : Brass Finishing : Chrome