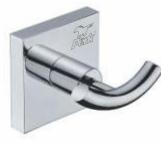

> ALT-70001 Robe Hook Material : Brass Finishing : Chrome

ALT-70008 Towel Bar 600mm Material : Brass Finishing : Chrome

Finishing : Chrome