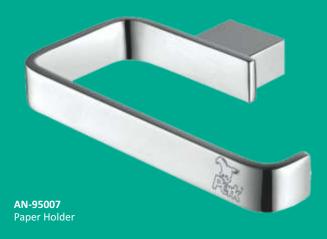

# 95 ANGLE

**K-71009** Forging Solid Soap Dish

-

**AN-95012** Glass Sq. Double Tumbler Holder

**AN-95018** Toilet Brush Holder Glass

AN-95010 Soap Dish Basket