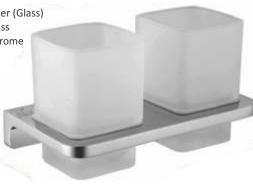

older Glass Material : Brass









WY89006 Liquid Soap Dispenser (Glass) Material : Brass

WY89310 Shelf with Towel Ring Material : Brass





## SOLID BRASS SHELF

Brief line and full of lavish outside looking, the value is without saying!

**S401708** 4 Way Soap Dish + Tumbler + Shelf + Roll Holder

### 68207

Solid Brass Soap Dish Holder Material : Brass Finishing : Chrome



**S401703** Shelf with Soap Dish Size: 400x100x23mm

**\$401708** 4Way Shelf + Soap Dish + Tumbler + Towel Ring Size: 400x100x23x19mm

**S400304** Shelf with Towel Ring

### S68002

Shelf with Roll Holder 160x100x87 Material : Brass Finishing : Chrome

## MONZA SERIES

WY-88108 Solid Towel Ring Material : Brass Finishing : Chrome

WY-88105 Solid Double Tumbler Holder (Glass) Material : Brass Finishing : Chrome





WY-88109 Solid Paper Holder with Cover Material : Brass Finishing : Chrome

> Code: S400400 TOWEL RACK 600MM



WY-88000 4 Way - Shelf + Soap Dish + Tumbler Holder + Towel Ring Material : Brass Finishing : Chrome



**K-71006** Liquid Soap Dispenser Material : Brass Finishing : Chrome

> **K-71004** Soap Dish (Brass) Material : Brass Finishing : Chrome

Autor



**K-71007** Soap Dish (Glass) Material : Brass Finishing : Chrome







**K-71005** Tumbler Holder (Glass) Material : Brass Finishing : Chrome



# ORIENT

**ARCHITECT & DESIGNER MODEL** 

Code: OS-10103 GLASS SHELF BAR & HOOK

> Code: OS-10101 LIQUID SOAP DISPENSER (U.S.A MODEL)

Code: OS-10105 SOAP DISH HOLDER WITH TUMBLER HOLDER





Code: OS-10109 SHELF & ROLL HOLDER WITH COVER



Code: OS-10110 TOWEL RACK WITH SWIVEL BAR