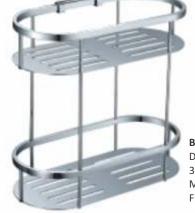

## Shower Basket

**Bs0129** Double Oval basket 300mm Material : Brass Finishing : Chrome