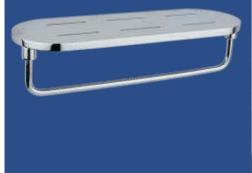

ur efforts and years of experience to develop original product lines aimed at satisfying the needs of urban & demanding clients.



Our urge is to reach our every customer before and after sale service with the best product and with the competitive prices, & give our customer the best, strives us to constantly innovate new products. **Perk** make sure that every product leaving our factory arrives in excellent condition precisely when and where it is. We look forward to join hands with you to cater all your needs of Bathroom Accessories either individual or in bulk.





### WY89210 Shelf with Toilet Paper Holder Material : Brass



WY89005 Tumbler Holder Glass Material : Brass









WY89006 Liquid Soap Dispenser (Glass) Material : Brass

WY89310 Shelf with Towel Ring Material : Brass





## SOLID BRASS SHELF

Brief line and full of lavish outside looking, the value is without saying!

**S401708** 4 Way Soap Dish + Tumbler + Shelf + Roll Holder

### 68207

Solid Brass Soap Dish Holder Material : Brass Finishing : Chrome



**S401703** Shelf with Soap Dish Size: 400x100x23mm

**\$401708** 4Way Shelf + Soap Dish + Tumbler + Towel Ring Size: 400x100x23x19mm

**S400304** Shelf with Towel Ring

### S68002

Shelf with Roll Holder 160x100x87 Material : Brass Finishing : Chrome

## MONZA SERIES

WY-88108 Solid Towel Ring Material : Brass Finishing : Chrome

WY-88105 Solid Double Tumbler Holder (Glass) Material : Brass Finishing : Chrome





WY-88109 Solid Paper Holder with Cover Material : Brass Finishing : Chrome

> Code: S400400 TOWEL RACK 600MM



WY-88000 4 Way - Shelf + S