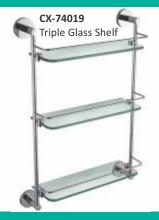

** Roll holder with cover Material : Brass Finishing : Chrome

**SP-68011** Roll holder Material : Brass Finishing : Chrome







AU-54010 Soap Dish Rack

AU-54012 Bath Towel Rack

### **ARISE** SERIES

**AR-94016** Square Liquid Soap Dispenser Material : Brass Finishing : Chrome



#### AR-94002 Double Towel Bar 600mm Material : Brass Finishing : Chrome

X

**AR-94012** Towel Rack 600mm Material : Brass Finishing : Chrome

### ZADO SERIES Limited space created the unlimited function





F2006 Tumbler Holder Material : Brass Finishing : Chrome

**F2004** Towel Ring Material : Brass Finishing : Chrome



## SS BASKET

**SS004D** Material: SS304 Finishing : Chrome





**SS004D** Material : SS304 Finishing : Satin



**BDE-BK-0135** Corner Shelf Material : SS304 Finishing : Mirror Polish





**CX-74018** Double Glass Shelf



**BS-0699** Shelf for Shower Enclosure Material : Brass Finishing : Chrome

#### **BS0909** Corner shelf with glass scraper Material : Brass Finishing : Chrome





Ginkelo

WY-88016 Square Floor Liquid Soap Dispenser

# NEW HOPES

NH-46009 Double Towel Bar 600mm Material : Brass Finishing : Chrome

NH-46001 Double Robe Hook Material : Brass Finishing : Chrome





NH-46011 Double Soap Dish Material : Brass Finishing : Chrome



NH-46012 Double Tumbler Holder Material : Brass Finishing : Chrome



## SUMBERG





**SB-75011** Toilet Brush Holder Wall & Floor Mounted Material : Brass Finishing : Chrome

**SB-75107** Brass Soap Dish Material : Brass Finishing : Chrome

### QUBIX PRIMË

QP-73007 Paper Holder with Cover Material : Brass Finishing : Chrome