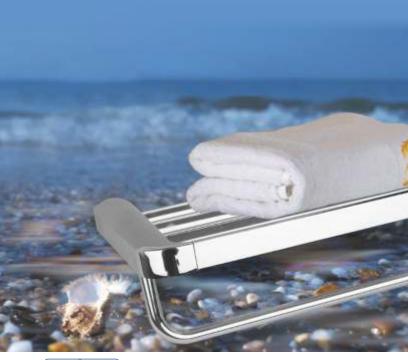

**S400304** Shelf with Towel Ring

> Code: S400400 TOWEL RACK 600MM

WY-88000 4 Way - Shelf + Soap Dish + Tumbler Holder + Towel Ring Material : Brass Finishing : Chrome

**K-71006** Liquid Soap Dispenser Material : Brass Finishing : Chrome