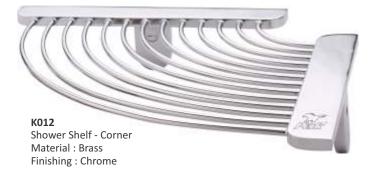

ALT-70010 Brass Soap Dish Material : Brass Finishing : Chrome





ALT-70007 Bath Towel Rack 600mm Material : Brass Finishing : Chrome

> ALT-70001 Robe Hook Material : Brass Finishing : Chrome





ALT-70008 Towel Bar 600mm Material : Brass Finishing : Chrome





Finishing : Chrome



# 95 ANGLE

**K-71009** Forging Solid Soap Dish

-

**AN-95012** Glass Sq. Double Tumbler Holder











**AN-95018** Toilet Brush Holder Glass



AN-95010 Soap Dish Basket

### ITALIA NEW CONCEPT SERIES

72105 Italian Mini Liquid Soap Dispenser Material : Brass Finishing : Chrome

72106 Italian Liquid Soap Dispenser Material : Brass Finishing : Chrome

K-007 Folding Towel Rack 600mm Round Material : Brass Finishing : Chrome

K-008 Folding Towel Rack 600mm Square Material : Brass Finishing : Chrome









**GS-0103** Corner Shelf Material : Brass Finishing : Chrome

**GS-0030** Front Shelf Material : Brass Finishing : Chrome

> **GS-0010** Front Shelf 12"x6" Material : Brass Finishing : Chrome

## Shower Basket





**Bs0129** Double Oval basket 300mm Material : Brass Finishing : Chrome





# MIRROR

M0012 Round Floor Mounting Mirror



M0005 8" Shaving & Cosmetic mirror Material : Brass Finishing : Chrome



M0009 Square Cosmetic Mirror Material : Brass Finishing : Chrome





## SPANISH SERIES

The

SP-68207 Solid Brass Soap Dish Holder Material : Brass Finishing : Chrome

**SP-68013** Towel Rack Material : Brass Finishing : Chrome





### SP-68006

Tumbler Holder Material : Brass Finishing : Chrome





**SP-68111** Roll holder with cover Material : Brass Finishing : Chrome

**SP