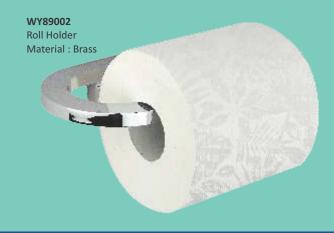

efforts and years of experience to develop original product lines aimed at satisfying the needs of urban & demanding clients.



Our urge is to reach our every customer before and after sale service with the best product and with the competitive prices, & give our customer the best, strives us to constantly innovate new products. **Perk** make sure that every product leaving our factory arrives in excellent condition precisely when and where it is. We look forward to join hands with you to cater all your needs of Bathroom Accessories either individual or in bulk.





### WY89210 Shelf with Toilet Paper Holder Material : Brass



WY89005 Tumbler Holder Glass Material : Brass









WY89006 Liquid Soap Dispenser (Glass) Material : Brass

WY89310 Shelf with Towel Ring Material : Brass





## SOLID BRASS SHELF

Brief line and full of lavish outside looking, the value is without saying!

**S401708** 4 Way Soap Dish + Tumbler + Shelf + Roll Holder

### 68207

Solid Brass Soap Dish Holder Material : Brass Finishing : Chrome



**S401703** Shelf with Soap Dish Size: 400x100x23mm

**\$401708** 4Way Shelf + Soap Dish + Tumbler + Towel Ring Size: 400x100x23x19mm

**S400304** Shelf with Towel Ring

### S68002

Shelf with Roll Holder 160x100x87 Material : Brass Finishing : Chrome

## MONZA SERIES

WY-88108 Solid Towel Ring Material : Brass Finishing : Chrome

WY-88105 Solid Double Tumbler Holder (Glass) Material : Brass Finishing : Chrome





WY-88109 Solid Paper Holder with Cover Material : Brass Finishing : Chrome

> Code: S400400 TOWEL RACK 600MM



WY-88000 4 Way - Shelf + Soa