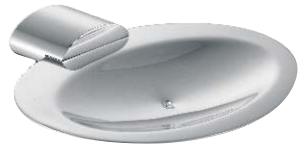

### 68207

Solid Brass Soap Dish Holder Material : Brass Finishing : Chrome

**S401703** Shelf with Soap Dish Size: 400x100x23mm

**\$401708** 4Way Shelf + Soap Dish + Tumbler + Towel Ring Size: 400x100x23x19mm