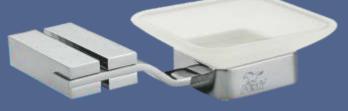

**\$401708** 4Way Shelf + Soap Dish + Tumbler + Towel Ring Size: 400x100x23x19mm

**S400304** Shelf with Towel Ring

### S68002

Shelf with Roll Holder 160x100x87 Material : Brass Finishing : Chrome

## MONZA SERIES

WY-88108 Solid Towel Ring Material : Brass Finishing : Chrome

WY-88105 Solid Double Tumbler Holder (Glass) Material : Brass Finishing : Chrome





WY-88109 Solid Paper Holder with Cover Material : Brass Finishing : Chrome

> Code: S400400 TOWEL RACK 600MM



WY-88000 4 Way - Shelf + Soap Dish + Tumbler Holder + Towel Ring Material : Brass Finishing : Chrome



**K-71006** Liquid Soap Dispenser Material : Brass Finishing : Chrome

> **K-71004** Soap Dish (Brass) Material : Brass Finishing : Chrome

Autor



**K-71007** Soap Dish (Glass) Material : Brass Finishing : Chrome







**K-71005** Tumbler Holder (Glass) Material : Brass Finishing : Chrome



# ORIENT

**ARCHITECT & DESIGNER MODEL** 

Code: OS-10103 GLASS SHELF BAR & HOOK

> Code: OS-10101 LIQUID SOAP DISPENSER (U.S.A MODEL)

Code: OS-10105 SOAP DISH HOLDER WITH TUMBLER HOLDER





Code: OS-10109 SHELF & ROLL HOLDER WITH COVER



Code: OS-10110 TOWEL RACK WITH SWIVEL BAR & HOOK

OS-12310 CORNER GLASS SHELF WITH HOOK 10X10"

### NEW CONCEPT

F30018CH Foot rest with Hook & Brush

> Code: F30311WH Double Roll holder with shelf

### **F32310WH** Corner shelf with hook

D

De:

**2660389C** Brass Floor Liquid Dispenser

F30304WH Shelf with towel ring & hook



The second

F-87003 Shelf with Soap Dish

# **ALTAIR**

ALT-70006 Liquid Soap Dispenser Material : Brass Finishing : Chrome

ALT-70010 Brass Soap