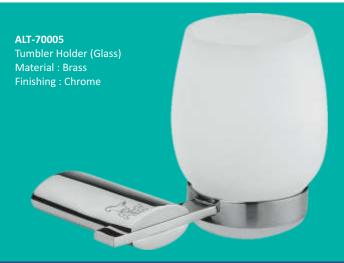

> **K-71004** Soap Dish (Brass) Material : Brass Finishing : Chrome

Autor

**K-71007** Soap Dish (Glass) Material : Brass Finishing : Chrome

**K-71005** Tumbler Holder (Glass) Material : Brass Finishing : Chrome