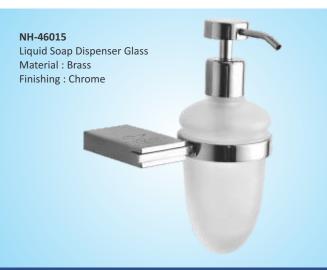

ng : Chrome

**F2004** Towel Ring Material : Brass Finishing : Chrome



## SS BASKET

**SS004D** Material: SS304 Finishing : Chrome





**SS004D** Material : SS304 Finishing : Satin



**BDE-BK-0135** Corner Shelf Material : SS304 Finishing : Mirror Polish





**CX-74018** Double Glass Shelf



**BS-0699** Shelf for Shower Enclosure Material : Brass Finishing : Chrome

#### **BS0909** Corner shelf with glass scraper Material : Brass Finishing : Chrome





Ginkelo

WY-88016 Square Floor Liquid Soap Dispenser

# NEW HOPES

NH-46009 Double Towel Bar 600mm Material : Brass Finishing : Chrome

NH-46001 Double Robe Hook Material : Brass Finishing : Chrome





NH-46011 Double Soap Dish Material : Brass Finishing : Chrome



NH-46012 Double Tumbler Holder Material : Brass Finishing : Chrome



## SUMBERG





**SB-75011** Toilet Brush Holder Wall & Floor Mounted Material : Brass Finishing : Chrome

**SB-75107** Brass Soap Dish Material : Brass Finishing : Chrome

### QUBIX PRIMË

QP-73007 Paper Holder with Cover Material : Brass Finishing : Chrome

QP-73016 Glass Shelf with Frame Material : Brass Finishing : Chrome

> QP-73015 Towel Rack 600mm with Hook Material : Brass Finishing : Chrome



**QX-76004** Towel Ring Material : Brass Finishing : Chrome



**QX-76001** Double Robe Hook Material : Brass Finishing : Chrome



**QX-76016** Grab Bar Material : Brass Finishing : Chrome

46



**Towel Rack** 



**Toilet Paper Holder** 













Email:-poojasanitation@rediffmail.com | Email:- info@perkindia.com Website:- www.perkindia.com