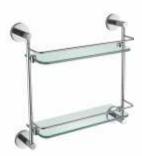

## SS BASKET

**SS004D** Material: SS304 Finishing : Chrome

**SS004D** Material : SS304 Finishing : Satin

**BDE-BK-0135** Corner Shelf Material : SS304 Finishing : Mirror Polish

**CX-74018** Double Glass Shelf