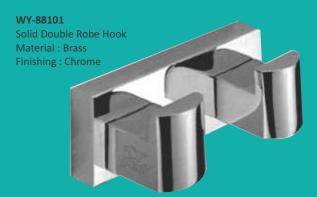

# NEW HOPES

NH-46009 Double Towel Bar 600mm Material : Brass Finishing : Chrome

NH-46001 Double Robe Hook Material : Brass Finishing : Chrome

NH-46011 Double Soap Dish Material : Brass Finishing : Chrome