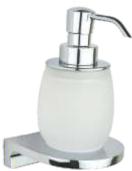

Bath Accessories, that is made to suit customer's requirement and match the current market demands. All our efforts and years of experience to develop original product lines aimed at satisfying the needs of urban & demanding clients.



Our urge is to reach our every customer before and after sale service with the best product and with the competitive prices, & give our customer the best, strives us to constantly innovate new products. **Perk** make sure that every product leaving our factory arrives in excellent condition precisely when and where it is. We look forward to join hands with you to cater all your needs of Bathroom Accessories either individual or in bulk.





### WY89210 Shelf with Toilet Paper Holder Material : Brass



WY89005 Tumbler Holder Glass Material : Brass









WY89006 Liquid Soap Dispenser (Glass) Material : Brass

WY89310 Shelf with Towel Ring Material : Brass





## SOLID BRASS SHELF

Brief line and full of lavish outside looking, the value is without saying!

**S401708** 4 Way Soap Dish + Tumbler + Shelf + Roll Holder

### 68207

Solid Brass Soap Dish Holder Material : Brass Finishing : Chrome



**S401703** Shelf with Soap Dish Size: 400x100x23mm

**\$401708** 4Way Shelf + Soap Dish + Tumbler + Towel Ring Size: 400x100x23x19mm

**S400304** Shelf with Towel Ring

### S68002

Shelf with Roll Holder 160x100x87 Material : Brass Finishing : Chrome

## MONZA SERIES

WY-88108 Solid Towel Ring Material : Brass Finishing : Chrome

WY-88105 Solid Double Tumbler Holder (Glass) Material : Brass Finishing : Chrome





WY-88109 Solid Paper Holder with