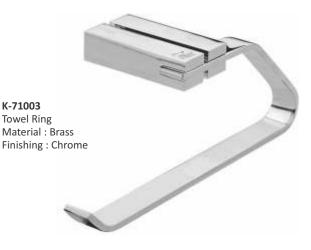

> **K-71004** Soap Dish (Brass) Material : Brass Finishing : Chrome

Autor

**K-71007** Soap Dish (Glass) Material : Brass Finishing : Chrome

**K-71005** Tumbler Holder (Glass) Material : Brass Finishing : Chrome