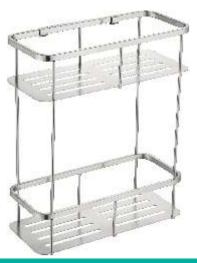

## SS BASKET

**SS004D** Material: SS304 Finishing : Chrome

**SS004D** Material : SS304 Finishing : Satin

**BDE-BK-0135** Corner Shelf Material : SS304 Finishing : Mirror Polish

**CX-74018** Double Glass Shelf