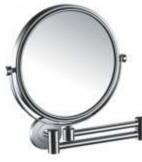

# MIRROR

M0012 Round Floor Mounting Mirror

M0005 8" Shaving & Cosmetic mirror Material : Brass Finishing : Chrome

M0009 Square Cosmetic Mirror Material : Brass Finishing : Chrome