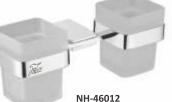

unlimited function





F2006 Tumbler Holder Material : Brass Finishing : Chrome

**F2004** Towel Ring Material : Brass Finishing : Chrome



## SS BASKET

**SS004D** Material: SS304 Finishing : Chrome





**SS004D** Material : SS304 Finishing : Satin



**BDE-BK-0135** Corner Shelf Material : SS304 Finishing : Mirror Polish





**CX-74018** Double Glass Shelf



**BS-0699** Shelf for Shower Enclosure Material : Brass Finishing : Chrome

#### **BS0909** Corner shelf with glass scraper Material : Brass Finishing : Chrome





Ginkelo

WY-88016 Square Floor Liquid Soap Dispenser

# NEW HOPES

NH-46009 Double Towel Bar 600mm Material : Brass Finishing : Chrome

NH-46001 Double Robe Hook Material : Brass Finishing : Chrome





NH-46011 Double Soap Dish Material : Brass Finishing : Chrome



NH-46012 Double Tumbler Holder Material : Brass Finishing : Chrome



## SUMBERG





**SB-75011** Toilet Brush Holder Wall & Floor Mounted Material : Brass Finishing : Chrome

**SB-75107** Brass Soap Dish Material : Brass Finishing : Chrome

### QUBIX PRIMË

QP-73007 Paper Holder with Cover Material : Brass Finishing : Chrome

QP-73016 Glass Shelf with Frame Material : Brass Finishing : Chrome

> QP-73015 Towel Rack 600mm with Hook Material : Brass Finishing : Chrome



**QX-76004** Towel Ring Material : Brass Finishing : Chrome



**QX-76001** Double Robe Hook Material : Brass Finishing : Chrome



**QX-76016** Grab Bar Material : Brass Finishing : Chrome

46



**Towel Rack** 



**Toilet Paper Holder** 













Email:-poojasanitation@rediffmail.com | Email:- info@perkindia.com W