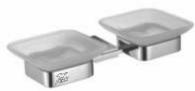

# NEW HOPES

NH-46009 Double Towel Bar 600mm Material : Brass Finishing : Chrome

NH-46001 Double Robe Hook Material : Brass Finishing : Chrome

NH-46011 Double Soap Dish Material : Brass Finishing : Chrome