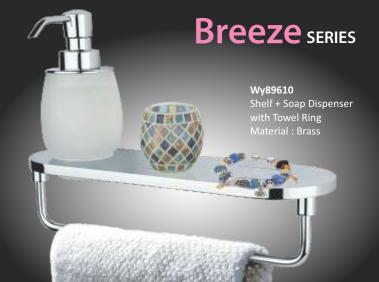

uperb finish and styling leaves nothing more to be desired. **Perk** have a very flexible and ever increasing range of Bath Accessories, that is made to suit customer's requirement and match the current market demands. All our efforts and years of experience to develop original product lines aimed at satisfying the needs of urban & demanding clients.



Our urge is to reach our every customer before and after sale service with the best product and with the competitive prices, & give our customer the best, strives us to constantly innovate new products. **Perk** make sure that every product leaving our factory arrives in excellent condition precisely when and where it is. We look forward to join hands with you to cater all your needs of Bathroom Accessories either individual or in bulk.





### WY89210 Shelf with Toilet Paper Holder Material : Brass



WY89005 Tumbler Holder Glass Material : Brass









WY89006 Liquid Soap Dispenser (Glass) Material : Brass

WY89310 Shelf with Towel Ring Material : Brass





## SOLID BRASS SHELF

Brief line and full of lavish outside looking, the value is without saying!

**S401708** 4 Way Soap Dish + Tumbler + Shelf + Roll Holder

### 68207

Solid Brass Soap Dish Holder Material : Brass Finishing : Chrome



**S401703** Shelf with Soap Dish Size: 400x100x23mm

**\$401708** 4Way Shelf + Soap Dish + Tumbler + Towel Ring Size: 400x100x23x19mm

**S400304** Shelf with Towel Ring

### S68002

Shelf with Roll Holder 160x100x87 Material : Brass Finishing : Chrome

## MONZA SERIES

WY-88108 Solid Towel Ring Material : Brass Finishing : Chrome