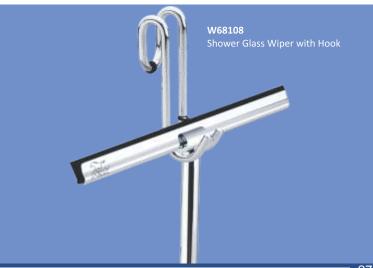

#### **BS0909** Corner shelf with glass scraper Material : Brass Finishing : Chrome

Ginkelo

WY-88016 Square Floor Liquid Soap Dispenser