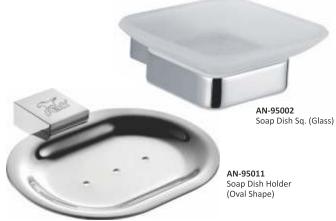

# 95 ANGLE

**K-71009** Forging Solid Soap Dish

-

**AN-95012** Glass Sq. Double Tumbler Holder

**AN-95018** Toilet Brush Holder Glass

AN-95010 Soap Dish Basket